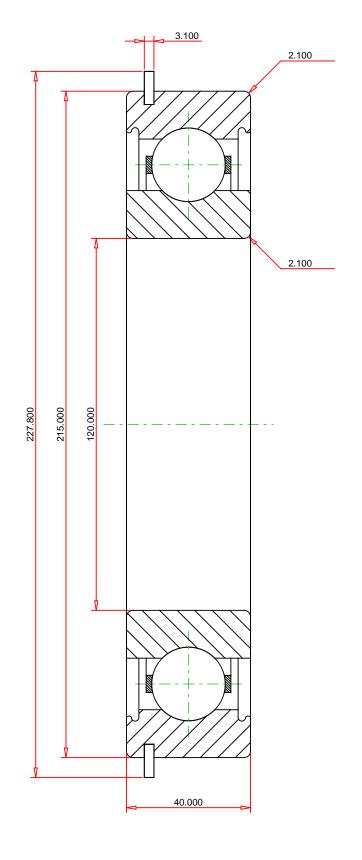

## <u>Specifications</u> | <u>Dimensions</u> | <u>Basic Load Ratings</u> | <u>Factors</u>

| Spe | Specifications - |               |  |  |
|-----|------------------|---------------|--|--|
|     | Clearance        | C0 (Normal)   |  |  |
|     | Bore Size d      | 120.000 mm    |  |  |
|     | Features         | Snap Ring     |  |  |
|     | Bearing Type     | Standard DGBB |  |  |
|     |                  |               |  |  |
|     | Weight           | 5.16 Kg       |  |  |

| Dim | nensions            |            | - |
|-----|---------------------|------------|---|
|     | Outside Diameter D  | 215.000 mm |   |
|     | utside Ring Width B | 40.000 mm  |   |

| Radius Rs min             | 2.100 mm   |
|---------------------------|------------|
| Snap Ring Diameter D2 max | 227.800 mm |
| Snap Ring Width f max     | 3.100 mm   |